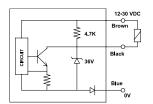

|  |  |  |
| Wiring Diagram      | Brown,black,white and blue as standard.<br>Both Light-on and Dark-on Output included. |  |  |  |

### **Product Selection**

| Light        | Source      | Focus Length | Universal Output | PNP Output |
|--------------|-------------|--------------|------------------|------------|
| Dual Color   | Red,Green   | 12mm         | WS-C2 (H)        | WS-C4      |
|              | Red,Green   | 8mm          | WS-C2A (H)       |            |
| Single Color | Green       | 12mm         | WS-C2G           |            |
|              | White       | 12mm         | WS-C2W           | WS-C4W     |
| Dual Color   | Blue,Yellow | 12mm         | WS-CB2 (H)       | WS-CB4     |

### **Output Circuit**

**Universal Output** 



## **DIMENSIONS(in mm)**



#### **PNP Output**