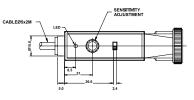

|  |  |  |
| Wiring Diagram      | Brown,black,white and blue as standard.<br>Both Light-on and Dark-on Output included. |  |  |  |

### **Product Selection**

| Light        | Source      | Focus Length | Universal Output | PNP Output |
|--------------|-------------|--------------|------------------|------------|
| Dual Color   | Red,Green   | 12mm         | WS-C2 (H)        | WS-C4      |
|              | Red,Green   | 8mm          | WS-C2A (H)       |            |
| Single Color | Green       | 12mm         | WS-C2G           |            |
|              | White       | 12mm         | WS-C2W           | WS-C4W     |
| Dual Color   | Blue,Yellow | 12mm         | WS-CB2 (H)       | WS-CB4     |

### **Output Circuit**

**Universal Output** 



## **DIMENSIONS(in mm)**



#### **PNP Output**