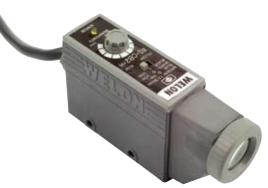

# WS SERIES MARK SWITCH

#### **Features**

- The WS series Mark Sensors used the advanced E/O as well
  as double Side SMT technology,thus enable this series features
- $\bullet$  Small sport size  $\smallsetminus$  Dual light source  $\searrow$  Economic price.
- By using the GREEN as well as RED LED as light source simultaneously, the color discrimination capability is greatly enhanced.
- For economic purpose, the single color model is also introduced.