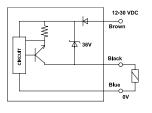

|  |
| Wiring Diagram      | Brown,black,white and blue as standard.<br>Both Light-on and Dark-on Output included. |  |  |  |

### **Product Selection**

| Light        | Source      | Focus Length | Universal Output | PNP Output |
|--------------|-------------|--------------|------------------|------------|
| Dual Color   | Red,Green   | 12mm         | WS-C2 (H)        | WS-C4      |
|              | Red,Green   | 8mm          | WS-C2A (H)       |            |
| Single Color | Green       | 12mm         | WS-C2G           |            |
|              | White       | 12mm         | WS-C2W           | WS-C4W     |
| Dual Color   | Blue,Yellow | 12mm         | WS-CB2 (H)       | WS-CB4     |

### **Output Circuit**

**Universal Output** 



## **DIMENSIONS(in mm)**



#### **PNP Output**