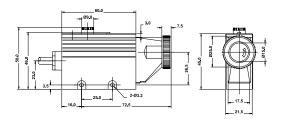

|
| Wiring Diagram      | Brown,black,white and blue as standard.<br>Both Light-on and Dark-on Output included. |  |  |  |

### **Product Selection**

| Light        | Source      | Focus Length | Universal Output | PNP Output |
|--------------|-------------|--------------|------------------|------------|
| Dual Color   | Red,Green   | 12mm         | WS-C2 (H)        | WS-C4      |
|              | Red,Green   | 8mm          | WS-C2A (H)       |            |
| Single Color | Green       | 12mm         | WS-C2G           |            |
|              | White       | 12mm         | WS-C2W           | WS-C4W     |
| Dual Color   | Blue,Yellow | 12mm         | WS-CB2 (H)       | WS-CB4     |

### **Output Circuit**

**Universal Output** 



## **DIMENSIONS(in mm)**



#### **PNP Output**