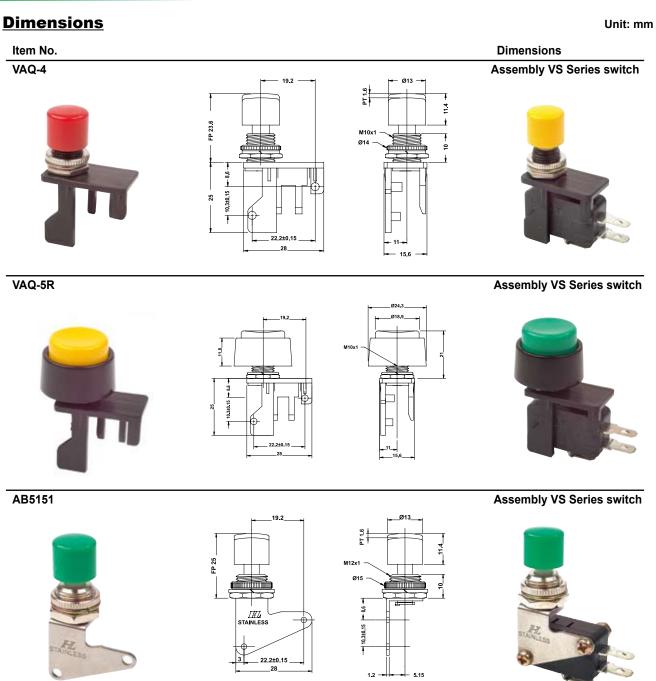

#### **1.ACTUATOR TYPES**

 VAQ-4:
 Nylon(φ13mm)

 VAQ-5R:
 Nylon(φ19mm)

 AB5151:
 Metal(φ13mm)

 AB6161R:
 Metal(φ19mm)

| 2. | BUTTOM COLOR | 3.CURRENT RATING            |
|----|--------------|-----------------------------|
|    | R: Red       | 10: 10A 250VAC VS SERIES(S) |
|    | Y: Yellow    | 15: 15A 250VAC VT SERIES(C) |
|    | G: Green     | _: WITHOUT (S)              |
|    |              |                             |

#### 5.TERMINAL

| VS SERIES (10A)          | VT SERIES(15A)           |  |
|--------------------------|--------------------------|--|
| A: Solder(C)             | A: Solder(C)             |  |
| B: Screw(C)              | C: 250 Quick Connect(C)  |  |
| C: 250 Quick Connect(C)  | C2: 187 Quick Connect(C) |  |
| C2: 187 Quick Connect(S) |                          |  |