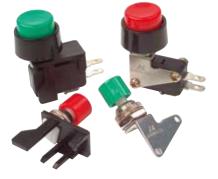

### **Features**

- Auxiliary Actuators for type VS and VT Micro Switches
- Metal and Plastic material are both available.
- Many options of the button are available.
- Easy to install

#### **1.ACTUATOR TYPES**

 VAQ-4:
 Nylon(φ13mm)

 VAQ-5R:
 Nylon(φ19mm)

 AB5151:
 Metal(φ13mm)

 AB6161R:
 Metal(φ19mm)

| 2. | BUTTOM COLOR | 3.CURRENT RATING            |
|----|--------------|-----------------------------|
|    | R: Red       | 10: 10A 250VAC VS SERIES(S) |
|    | Y: Yellow    | 15: 15A 250VAC VT SERIES(C) |
|    | G: Green     | _: WITHOUT (S)              |
|    |              |                             |