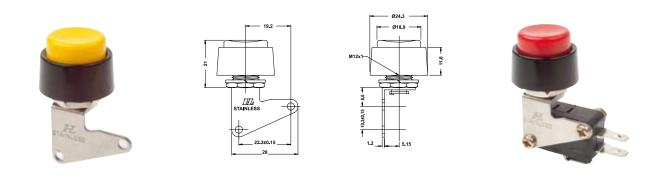

#### **1.ACTUATOR TYPES**

 VAQ-4:
 Nylon(φ13mm)

 VAQ-5R:
 Nylon(φ19mm)

 AB5151:
 Metal(φ13mm)

 AB6161R:
 Metal(φ19mm)

| 2. | BUTTOM COLOR | 3.CURRENT RATING            |
|----|--------------|-----------------------------|
|    | R: Red       | 10: 10A 250VAC VS SERIES(S) |
|    | Y: Yellow    | 15: 15A 250VAC VT SERIES(C) |
|    | G: Green     | _: WITHOUT (S)              |
|    |              |                             |

#### AB6161R

HIGHLY B24

Assembly VS Series switch