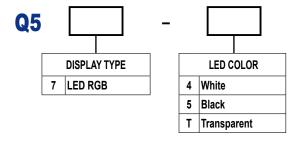

60 Hz for 1 minute) |  |  |
| Contact Resistance    | 200mΩ Max. (Initial)            |  |  |
| Electrically Life     | 300,000 Cycles Min              |  |  |
| Ambient Temperature   | -10°C~ +60°C                    |  |  |
| Operating Force       | 200 ± 100gf                     |  |  |

### » LED Specifications

| Color VR | VD    | IF   | Recommended       | VF   |      |
|----------|-------|------|-------------------|------|------|
|          | VK    |      | Operating Current | Nor  | Max  |
| Red      | DC 5V | 30mA | 20mA              | 1.9V | 2.5V |
| Green    | DC 5V | 30mA | 20mA              | 3.3V | 4.1V |
| Yellow   | DC 5V | 30mA | 20mA              | 3.3V | 4.0V |

For the specification about the other LEDs, please contact with sales department

#### » Product selection





### » Circuit



## » Operating characteristics

Unit: mm Dimensions P.C.B Layout

### **Q57-T**