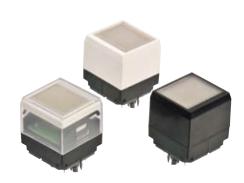

#### » Features

- SPST, Tactile feeling, illuminated 18X20 mm push switch LED RGB.
- Dimension 14mm\*23mm\*26mm.

#### » Applications

 Operating switches in all types of electronic equipment such as audio apparatus, office equipment, communications apparatus, TV sets, VCRs, etc.