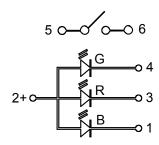

|  |  |
| Contact Resistance    | 200mΩ Max. (Initial)            |  |  |
| Electrically Life     | 300,000 Cycles Min              |  |  |
| Ambient Temperature   | -10°C~ +60°C                    |  |  |
| Operating Force       | 200 ± 100gf                     |  |  |

### » LED Specifications

| Color VR | VD    | IF   | Recommended       | VF   |      |
|----------|-------|------|-------------------|------|------|
|          | VK    |      | Operating Current | Nor  | Max  |
| Red      | DC 5V | 30mA | 20mA              | 1.9V | 2.5V |
| Green    | DC 5V | 30mA | 20mA              | 3.3V | 4.1V |
| Yellow   | DC 5V | 30mA | 20mA              | 3.3V | 4.0V |

For the specification about the other LEDs, please contact with sales department

#### » Product selection





### » Circuit



## » Operating characteristics

Unit: mm Dimensions P.C.B Layout

### **Q57-T**