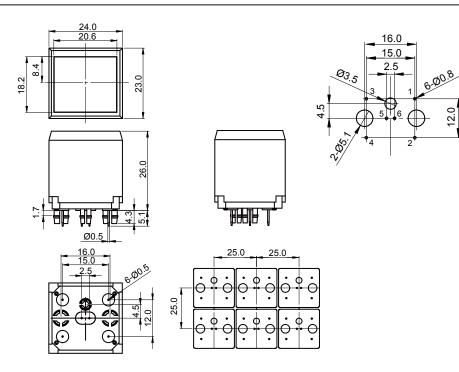

ally Life     | 300,000 Cycles Min              |  |  |
| Ambient Temperature   | -10°C~ +60°C                    |  |  |
| Operating Force       | 200 ± 100gf                     |  |  |

### » LED Specifications

| Color VR | VD    | IF   | Recommended       | VF   |      |
|----------|-------|------|-------------------|------|------|
|          | VK    |      | Operating Current | Nor  | Max  |
| Red      | DC 5V | 30mA | 20mA              | 1.9V | 2.5V |
| Green    | DC 5V | 30mA | 20mA              | 3.3V | 4.1V |
| Yellow   | DC 5V | 30mA | 20mA              | 3.3V | 4.0V |

For the specification about the other LEDs, please contact with sales department

#### » Product selection





### » Circuit



## » Operating characteristics

Unit: mm Dimensions P.C.B Layout

### **Q57-T**