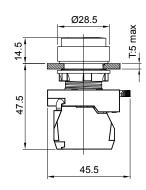

#### HPB22-F / HPB22-L

| HEAD TYPE            | ITEM      | CAP COLOR |
|----------------------|-----------|-----------|
|                      | HPB22-F□R | RED       |
| HPB22-F:             | HPB22-F□G | GREEN     |
| Flush Head           | HPB22-F□Y | YELLOW    |
| HLB22-L:             | HPB22-F□S | BLUE      |
| Flush Head With Lock | HPB22-F□B | BLACK     |
|                      | HPB22-F□W | WHITE     |

#### HPB22-E / HPB22-P

| HEAD TYPE                  | ITEM      | CAP COLOR |
|----------------------------|-----------|-----------|
|                            | HPB22-E□R | RED       |
| HPB22-E:                   | HPB22-E□G | GREEN     |
| Elevation Head<br>HLB22-P: | HPB22-E□Y | YELLOW    |
| Elevation Head             | HPB22-E□S | BLUE      |
| With Lock                  | HPB22-E□B | BLACK     |
|                            | HPB22-E□W | WHITE     |