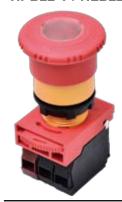

#### HPB22-M/HPB22-G

| HEAD TYPE                       | ITEM      | CAP COLOR |
|---------------------------------|-----------|-----------|
| HPB22-M:<br>Mushroom Head (40φ) | HPB22-M□R | RED       |
| HPPB22-G:                       | HPB22-M□G | GREEN     |
| Mushroom Head (40φ) With Lock   | HPB22-M□Y | YELLOW    |