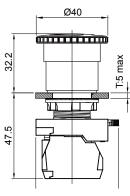

#### HLB22-M/HLB22-G

| HEAD TYPE                       | ITEM      | LED COLOR |
|---------------------------------|-----------|-----------|
| LED illuminated HLB22-M:        | HLB22-M□R | RED       |
| Mushroom Head (40φ)<br>HLB22-G: | HLB22-M□G | GREEN     |
| Mushroom Head (40φ) With Lock   | HLB22-M□Y | YELLOW    |

### **Operating Characteristics**

Unit: mm