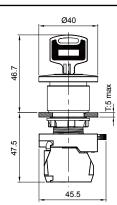

## HPB22-K

| HEAD TYPE                                   | ITEM     | CAP COLOR |
|---------------------------------------------|----------|-----------|
| HPB22-K:<br>Mushroom Head (40φ)<br>With Key | HPB22-K□ | RED       |