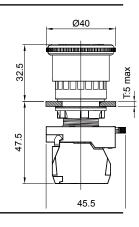

#### HPB22-M/HPB22-G

| HEAD TYPE                       | ITEM      | CAP COLOR |
|---------------------------------|-----------|-----------|
| HPB22-M:<br>Mushroom Head (40φ) | HPB22-M□R | RED       |
| HPPB22-G:                       | HPB22-M□G | GREEN     |
| Mushroom Head (40φ) With Lock   | HPB22-M□Y | YELLOW    |