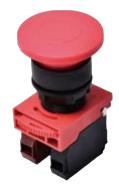

#### HPB22-M/HPB22-G

| HEAD TYPE                       | ITEM      | CAP COLOR |
|---------------------------------|-----------|-----------|
| HPB22-M:<br>Mushroom Head (40φ) | HPB22-M□R | RED       |
| HPPB22-G:                       | HPB22-M□G | GREEN     |
| Mushroom Head (40φ) With Lock   | HPB22-M□Y | YELLOW    |

HPB22-J

| HEAD TYPE                                        | ITEM     | CAP COLOR |
|--------------------------------------------------|----------|-----------|
| HPB22-J:<br>Turn To Reset<br>Mushroom Head (40φ) | HPB22-J¤ | RED       |

HPB22-H

| HEAD TYPE          | ITEM     | CAP COLOR |
|--------------------|----------|-----------|
| HEAD ITPE          |          | CAF COLOR |
|                    |          |           |
|                    |          |           |
| HPB22-H:           |          |           |
| Turn To Reset      | HPB22-H□ | RED       |
| Mushroom Head (40φ |          |           |
| ` .                |          |           |
|                    |          |           |
|                    |          |           |

HPB22-I

| HEAD TYPE                                        | ITEM     | CAP COLOR |
|--------------------------------------------------|----------|-----------|
| HPB22-I:<br>Turn To Reset<br>Mushroom Head (40¢) | HPB22-l¤ | RED       |

HPB22-S

| HEAD TYPE                        | ITEM     | CAP COLOR |
|----------------------------------|----------|-----------|
|                                  |          |           |
| HPB22-S:<br>Reset Push-Pull Stop | HPB22-S□ | RED       |
| Mushroom Head (35φ)              |          |           |
|                                  |          |           |