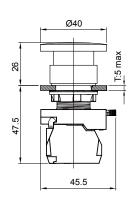

#### HPB22-M/HPB22-G

| HEAD TYPE                       | ITEM      | CAP COLOR |
|---------------------------------|-----------|-----------|
| HPB22-M:<br>Mushroom Head (40φ) | HPB22-M□R | RED       |
| HPPB22-G:                       | HPB22-M□G | GREEN     |
| Mushroom Head (40φ) With Lock   | HPB22-M□Y | YELLOW    |