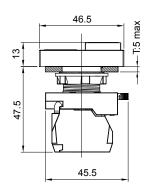

#### HPB22-F / HPB22-L

| HEAD TYPE            | ITEM      | CAP COLOR |
|----------------------|-----------|-----------|
|                      | HPB22-F□R | RED       |
| HPB22-F:             | HPB22-F□G | GREEN     |
| Flush Head           | HPB22-F□Y | YELLOW    |
| HLB22-L:             | HPB22-F□S | BLUE      |
| Flush Head With Lock | HPB22-F□B | BLACK     |
|                      | HPB22-F□W | WHITE     |

#### HPB22-E / HPB22-P

| HEAD TYPE                  | ITEM      | CAP COLOR |
|----------------------------|-----------|-----------|
|                            | HPB22-E□R | RED       |
| HPB22-E:                   | HPB22-E□G | GREEN     |
| Elevation Head<br>HLB22-P: | HPB22-E□Y | YELLOW    |
| Elevation Head             | HPB22-E□S | BLUE      |
| With Lock                  | HPB22-E□B | BLACK     |
|                            | HPB22-E□W | WHITE     |