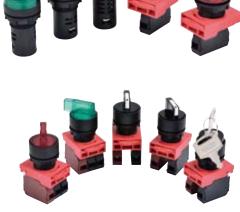

- Smart mounting ring design, can connect  $\Phi 22\text{mm}$  switchable to  $\Phi 30\text{mm}$ diameter.
- Several push button type options, can completely fulfill your needs.
- Several emergency stop of push button options.
- Several positional removable options.
- Several control box options.
- Compliance to UL approval.

| : | 2. H | EAD TYPE                                 | HPB22        | HLB2         | 2 |
|---|------|------------------------------------------|--------------|--------------|---|
|   | D    | Double Push Button                       | $\checkmark$ | $\checkmark$ |   |
|   | Ε    | Elevation Head                           | $\checkmark$ | $\checkmark$ |   |
|   | F    | Flush Head                               | $\checkmark$ | $\checkmark$ |   |
|   | G    | Mushroom Head Push-Push to release (40φ) | $\checkmark$ | $\checkmark$ |   |
|   | Н    | Flush Head Rest Push-Pull Stop(40φ)      | $\checkmark$ | -            |   |
|   | I    | Turn To Reset Mushroom Head (40φ)        | $\checkmark$ | -            |   |
|   | J    | Turn To Reset Mushroom Head (40φ)        | $\checkmark$ | -            |   |
|   | K    | Mushroom Head (40φ) With Key             | $\checkmark$ | -            |   |
|   | L    | Flush Head Push-Push to release          | $\checkmark$ | $\checkmark$ |   |
|   | M    | Mushroom Head (40φ)                      | $\checkmark$ | $\sqrt{}$    |   |
|   | Р    | Projecting Head Push-push to release     | $\checkmark$ | $\checkmark$ |   |
|   | R    | Turn To Reset Head (40φ)                 | $\checkmark$ | $\checkmark$ |   |
|   | S    | Reset Push-Pull Stop Mushroom Head (35¢) | $\checkmark$ | -            |   |
|   | Т    | Turn To Reset Head (40φ)                 | $\checkmark$ | $\checkmark$ |   |

## HPB22-K

| HEAD TYPE                                   | ITEM     | CAP COLOR |
|---------------------------------------------|----------|-----------|
| HPB22-K:<br>Mushroom Head (40φ)<br>With Key | HPB22-K□ | RED       |

HPB22-J

| HEAD TYPE                                        | ITEM     | CAP COLOR |
|--------------------------------------------------|----------|-----------|
| HPB22-J:<br>Turn To Reset<br>Mushroom Head (40φ) | HPB22-J¤ | RED       |

HPB22-I

| HEAD TYPE                                        | ITEM     | CAP COLOR |
|--------------------------------------------------|----------|-----------|
| HPB22-I:<br>Turn To Reset<br>Mushroom Head (40¢) | HPB22-l¤ | RED       |