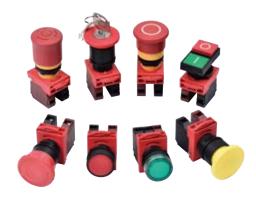

- Smart mounting ring design, can connect  $\Phi 22\text{mm}$  switchable to  $\Phi 30\text{mm}$ diameter.
- Several push button type options, can completely fulfill your needs.
- Several emergency stop of push button options.
- Several positional removable options.
- Several control box options.
- Compliance to UL approval.

| : | 2. H | EAD TYPE                                 | HPB22        | HLB2         | 2 |
|---|------|------------------------------------------|--------------|--------------|---|
|   | D    | Double Push Button                       | $\checkmark$ | $\checkmark$ |   |
|   | Ε    | Elevation Head                           | $\checkmark$ | $\checkmark$ |   |
|   | F    | Flush Head                               | $\checkmark$ | $\checkmark$ |   |
|   | G    | Mushroom Head Push-Push to release (40φ) | $\checkmark$ | $\checkmark$ |   |
|   | Н    | Flush Head Rest Push-Pull Stop(40φ)      | $\checkmark$ | -            |   |
|   | I    | Turn To Reset Mushroom Head (40φ)        | $\checkmark$ | -            |   |
|   | J    | Turn To Reset Mushroom Head (40φ)        | $\checkmark$ | -            |   |
|   | K    | Mushroom Head (40φ) With Key             | $\checkmark$ | -            |   |
|   | L    | Flush Head Push-Push to release          | $\checkmark$ | $\checkmark$ |   |
|   | M    | Mushroom Head (40φ)                      | $\checkmark$ | $\sqrt{}$    |   |
|   | Р    | Projecting Head Push-push to release     | $\checkmark$ | $\checkmark$ |   |
|   | R    | Turn To Reset Head (40φ)                 | $\checkmark$ | $\checkmark$ |   |
|   | S    | Reset Push-Pull Stop Mushroom Head (35¢) | $\checkmark$ | -            |   |
|   | Т    | Turn To Reset Head (40φ)                 | $\checkmark$ | $\checkmark$ |   |