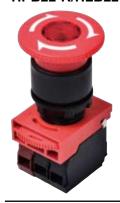

HPB22-J

| HEAD TYPE                                        | ITEM     | CAP COLOR |
|--------------------------------------------------|----------|-----------|
| HPB22-J:<br>Turn To Reset<br>Mushroom Head (40φ) | HPB22-J¤ | RED       |

HPB22-I

| HEAD TYPE                                        | ITEM     | CAP COLOR |
|--------------------------------------------------|----------|-----------|
| HPB22-I:<br>Turn To Reset<br>Mushroom Head (40¢) | HPB22-l¤ | RED       |