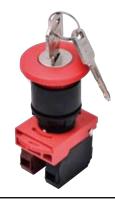

## HPB22-K

| HEAD TYPE                                   | ITEM     | CAP COLOR |
|---------------------------------------------|----------|-----------|
| HPB22-K:<br>Mushroom Head (40φ)<br>With Key | HPB22-K□ | RED       |