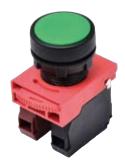

#### HPB22-F / HPB22-L

| HEAD TYPE            | ITEM      | CAP COLOR |
|----------------------|-----------|-----------|
|                      | HPB22-F□R | RED       |
| HPB22-F:             | HPB22-F□G | GREEN     |
| Flush Head           | HPB22-F□Y | YELLOW    |
| HLB22-L:             | HPB22-F□S | BLUE      |
| Flush Head With Lock | HPB22-F□B | BLACK     |
|                      | HPB22-F□W | WHITE     |

#### HLB22-F / HLB22-L

| HEAD TYPE            | ITEM      | CAP COLOR |
|----------------------|-----------|-----------|
| LED illuminated      | HLB22-F□R | RED       |
| HLB22-F:             | HLB22-F□G | GREEN     |
| Flush Head           | HLB22-F□Y | YELLOW    |
| HLB22-L:             | HLB22-F□S | BLUE      |
| Flush Head With Lock | HLB22-F□W | WHITE     |