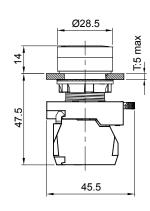

checkmark$ | $\checkmark$ |   |
|   | R    | Turn To Reset Head (40φ)                 | $\checkmark$ | $\checkmark$ |   |
|   | S    | Reset Push-Pull Stop Mushroom Head (35¢) | $\checkmark$ | -            |   |
|   | Т    | Turn To Reset Head (40φ)                 | $\checkmark$ | $\checkmark$ |   |

### **Operating Characteristics**

Unit: mm

### Item Description Dimensions

#### HPB22-F / HPB22-L



| HEAD TYPE            | ITEM      | CAP COLOR |
|----------------------|-----------|-----------|
|                      | HPB22-F□R | RED       |
| HPB22-F:             | HPB22-F□G | GREEN     |
| Flush Head           | HPB22-F□Y | YELLOW    |
| HLB22-L:             | HPB22-F□S | BLUE      |
| Flush Head With Lock | HPB22-F□B | BLACK     |
|                      | HPB22-F□W | WHITE     |



#### HPB22-E / HPB22-P



| HEAD TYPE                  | ITEM      | CAP COLOR |
|----------------------------|-----------|-----------|
|                            | HPB22-E□R | RED       |
| HPB22-E:                   | HPB22-E□G | GREEN     |
| Elevation Head<br>HLB22-P: | HPB22-E□Y | YELLOW    |
| Elevation Head             | HPB22-E□S | BLUE      |
| With Lock                  | HPB22-E□B | BLACK     |
|                            | HPB22-E□W | WHITE     |



#### HLB22-F / HLB22-L



| HEAD TYPE            | ITEM      | CAP COLOR |
|----------------------|-----------|-----------|
| LED illuminated      | HLB22-F□R | RED       |
| HLB22-F:             | HLB22-F□G | GREEN     |
| Flush Head           | HLB22-F□Y | YELLOW    |
| HLB22-L:             | HLB22-F□S | BLUE      |
| Flush H