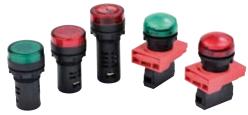

| 1. SERIES             | 3.CONTACT BLOC | cks        | 4.CAP COLOR | 5.LED BULB VOLTAGE |
|-----------------------|----------------|------------|-------------|--------------------|
| HPB22 Non-illuminated | 10 1NO         | 21 2NO/1NC | R RED       | A AC.DC 24V        |
| HLB22 LED illuminated | 01 1NC         | 12 1NO/2NC | G GREEN     | E AC.DC 110-120V   |
|                       | 11 1NO/1NC     | 22 2NO/2NC | Y YELLOW    | I AC.DC 220-240V   |
|                       | 20 2NO         | 02 2NC     | S BLUE      | M AC 380-440V      |
|                       |                |            | B BLACK     | Y AC.DC 12V        |
|                       |                |            | W WHITE     |                    |

#### HLB22-F / HLB22-L

| HEAD TYPE            | ITEM      | CAP COLOR |
|----------------------|-----------|-----------|
| LED illuminated      | HLB22-F□R | RED       |
| HLB22-F:             | HLB22-F□G | GREEN     |
| Flush Head           | HLB22-F□Y | YELLOW    |
| HLB22-L:             | HLB22-F□S | BLUE      |
| Flush Head With Lock | HLB22-F□W | WHITE     |

#### HLB22-E / HLB22-P

| HEAD TYPE       | ITEM      | CAP COLOR |
|-----------------|-----------|-----------|
| LED illuminated | HLB22-E□R | RED       |
| HLB22-E:        | HLB22-E□G | GREEN     |
| Elevation Head  | HLB22-E□Y | YELLOW    |
| HLB22-P:        | HLB22-E□S | BLUE      |
| Elevation Head  |           |           |
| With Lock       | HLB22-E□W | WHITE     |