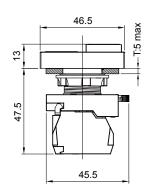

#### HPB22-F / HPB22-L

| HEAD TYPE            | ITEM      | CAP COLOR |
|----------------------|-----------|-----------|
|                      | HPB22-F□R | RED       |
| HPB22-F:             | HPB22-F□G | GREEN     |
| Flush Head           | HPB22-F□Y | YELLOW    |
| HLB22-L:             | HPB22-F□S | BLUE      |
| Flush Head With Lock | HPB22-F□B | BLACK     |
|                      | HPB22-F□W | WHITE     |

#### HPB22-E / HPB22-P

| HEAD TYPE                  | ITEM      | CAP COLOR |
|----------------------------|-----------|-----------|
|                            | HPB22-E□R | RED       |
| HPB22-E:                   | HPB22-E□G | GREEN     |
| Elevation Head<br>HLB22-P: | HPB22-E□Y | YELLOW    |
| Elevation Head             | HPB22-E□S | BLUE      |
| With Lock                  | HPB22-E□B | BLACK     |
|                            | HPB22-E□W | WHITE     |