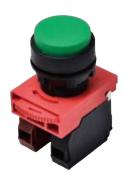

#### HPB22-F / HPB22-L

| HEAD TYPE            | ITEM      | CAP COLOR |
|----------------------|-----------|-----------|
|                      | HPB22-F□R | RED       |
| HPB22-F:             | HPB22-F□G | GREEN     |
| Flush Head           | HPB22-F□Y | YELLOW    |
| HLB22-L:             | HPB22-F□S | BLUE      |
| Flush Head With Lock | HPB22-F□B | BLACK     |
|                      | HPB22-F□W | WHITE     |

#### HLB22-F / HLB22-L

| HEAD TYPE            | ITEM      | CAP COLOR |
|----------------------|-----------|-----------|
| LED illuminated      | HLB22-F□R | RED       |
| HLB22-F:             | HLB22-F□G | GREEN     |
| Flush Head           | HLB22-F□Y | YELLOW    |
| HLB22-L:             | HLB22-F□S | BLUE      |
| Flush Head With Lock | HLB22-F□W | WHITE     |