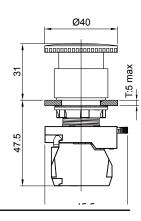

#### HPB22-M/HPB22-G

| HEAD TYPE                       | ITEM      | CAP COLOR |
|---------------------------------|-----------|-----------|
| HPB22-M:<br>Mushroom Head (40φ) | HPB22-M□R | RED       |
| HPPB22-G:                       | HPB22-M□G | GREEN     |
| Mushroom Head (40φ) With Lock   | HPB22-M□Y | YELLOW    |

### **Operating Characteristics**

Unit: mm