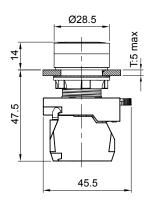

#### HPB22-F / HPB22-L

| HEAD TYPE            | ITEM      | CAP COLOR |
|----------------------|-----------|-----------|
|                      | HPB22-F□R | RED       |
| HPB22-F:             | HPB22-F□G | GREEN     |
| Flush Head           | HPB22-F□Y | YELLOW    |
| HLB22-L:             | HPB22-F□S | BLUE      |
| Flush Head With Lock | HPB22-F□B | BLACK     |
|                      | HPB22-F□W | WHITE     |

#### HPB22-E / HPB22-P

| HEAD TYPE                  | ITEM      | CAP COLOR |
|----------------------------|-----------|-----------|
|                            | HPB22-E□R | RED       |
| HPB22-E:                   | HPB22-E□G | GREEN     |
| Elevation Head<br>HLB22-P: | HPB22-E□Y | YELLOW    |
| Elevation Head             | HPB22-E□S | BLUE      |
| With Lock                  | HPB22-E□B | BLACK     |
|                            | HPB22-E□W | WHITE     |