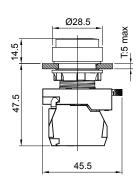

#### HPB22-F / HPB22-L

| HEAD TYPE            | ITEM      | CAP COLOR |
|----------------------|-----------|-----------|
|                      | HPB22-F□R | RED       |
| HPB22-F:             | HPB22-F□G | GREEN     |
| Flush Head           | HPB22-F□Y | YELLOW    |
| HLB22-L:             | HPB22-F□S | BLUE      |
| Flush Head With Lock | HPB22-F□B | BLACK     |
|                      | HPB22-F□W | WHITE     |

#### HPB22-E / HPB22-P

| HEAD TYPE                  | ITEM      | CAP COLOR |
|----------------------------|-----------|-----------|
|                            | HPB22-E□R | RED       |
| HPB22-E:                   | HPB22-E□G | GREEN     |
| Elevation Head<br>HLB22-P: | HPB22-E□Y | YELLOW    |
| Elevation Head             | HPB22-E□S | BLUE      |
| With Lock                  | HPB22-E□B | BLACK     |
|                            | HPB22-E□W | WHITE     |