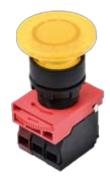

#### HPB22-M/HPB22-G

| HEAD TYPE                       | ITEM      | CAP COLOR |
|---------------------------------|-----------|-----------|
| HPB22-M:<br>Mushroom Head (40φ) | HPB22-M□R | RED       |
| HPPB22-G:                       | HPB22-M□G | GREEN     |
| Mushroom Head (40φ) With Lock   | HPB22-M□Y | YELLOW    |

#### HLB22-M/HLB22-G

| HEAD TYPE                       | ITEM      | LED COLOR |
|---------------------------------|-----------|-----------|
| LED illuminated HLB22-M:        | HLB22-M□R | RED       |
| Mushroom Head (40φ)<br>HLB22-G: | HLB22-M□G | GREEN     |
| Mushroom Head (40φ) With Lock   | HLB22-M□Y | YELLOW    |