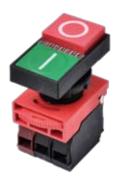

#### HPB22-D

| HEAD TYPE                      | ITEM     |
|--------------------------------|----------|
| HPB22-D:<br>Double Push Button | HLB22-D□ |

#### HLB22-D

| HEAD TYPE          | ITEM      | LED COLOR |
|--------------------|-----------|-----------|
| LED illuminated    | HLB22-D□R | RED       |
| HLB22-D:           | HLB22-D□G | GREEN     |
| Double Push Button | HLB22-D□Y | YELLOW    |