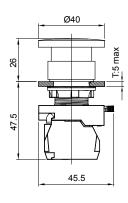

#### HPB22-M/HPB22-G

| HEAD TYPE                       | ITEM      | CAP COLOR |
|---------------------------------|-----------|-----------|
| HPB22-M:<br>Mushroom Head (40φ) | HPB22-M□R | RED       |
| HPPB22-G:                       | HPB22-M□G | GREEN     |
| Mushroom Head (40φ) With Lock   | HPB22-M□Y | YELLOW    |

#### HLB22-M/HLB22-G

| HEAD TYPE                       | ITEM      | LED COLOR |
|---------------------------------|-----------|-----------|
| LED illuminated HLB22-M:        | HLB22-M□R | RED       |
| Mushroom Head (40φ)<br>HLB22-G: | HLB22-M□G | GREEN     |
| Mushroom Head (40φ) With Lock   | HLB22-M□Y | YELLOW    |