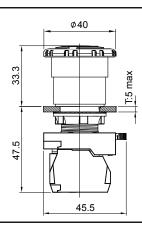

#### HPB22-M/HPB22-G

| HEAD TYPE                       | ITEM      | CAP COLOR |
|---------------------------------|-----------|-----------|
| HPB22-M:<br>Mushroom Head (40φ) | HPB22-M□R | RED       |
| HPPB22-G:                       | HPB22-M□G | GREEN     |
| Mushroom Head (40φ) With Lock   | HPB22-M□Y | YELLOW    |

#### HLB22-M/HLB22-G

| HEAD TYPE                       | ITEM      | LED COLOR |
|---------------------------------|-----------|-----------|
| LED illuminated HLB22-M:        | HLB22-M□R | RED       |
| Mushroom Head (40φ)<br>HLB22-G: | HLB22-M□G | GREEN     |
| Mushroom Head (40φ) With Lock   | HLB22-M□Y | YELLOW    |