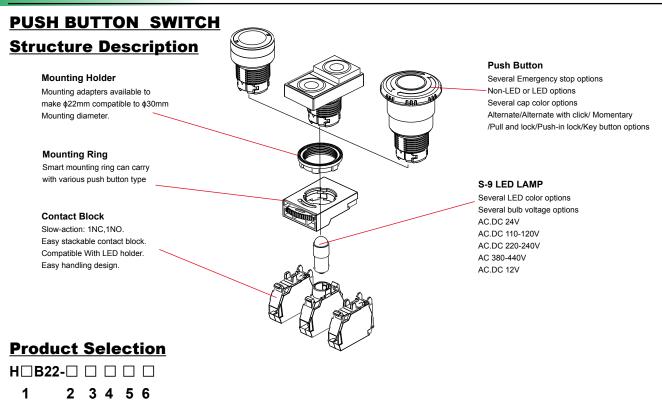

- Smart mounting ring design, can connect  $\Phi 22\text{mm}$  switchable to  $\Phi 30\text{mm}$ diameter.
- Several push button type options, can completely fulfill your needs.
- Several emergency stop of push button options.
- Several positional removable options.
- Several control box options.
- Compliance to UL approval.

| 1. SERIES             | 3.CONTACT BLOC | cks        | 4.CAP COLOR | 5.LED BULB VOLTAGE |
|-----------------------|----------------|------------|-------------|--------------------|
| HPB22 Non-illuminated | 10 1NO         | 21 2NO/1NC | R RED       | A AC.DC 24V        |
| HLB22 LED illuminated | 01 1NC         | 12 1NO/2NC | G GREEN     | E AC.DC 110-120V   |
|                       | 11 1NO/1NC     | 22 2NO/2NC | Y YELLOW    | I AC.DC 220-240V   |
|                       | 20 2NO         | 02 2NC     | S BLUE      | M AC 380-440V      |
|                       |                |            | B BLACK     | Y AC.DC 12V        |
|                       |                |            | W WHITE     |                    |

| : | 2. H | EAD TYPE                                 | HPB22        | HLB2         | 2 |
|---|------|------------------------------------------|--------------|--------------|---|
|   | D    | Double Push Button                       | $\checkmark$ | $\checkmark$ |   |
|   | Ε    | Elevation Head                           | $\checkmark$ | $\checkmark$ |   |
|   | F    | Flush Head                               | $\checkmark$ | $\checkmark$ |   |
|   | G    | Mushroom Head Push-Push to release (40φ) | $\checkmark$ | $\checkmark$ |   |
|   | Н    | Flush Head Rest Push-Pull Stop(40φ)      | $\checkmark$ | -            |   |
|   | I    | Turn To Reset Mushroom Head (40φ)        | $\checkmark$ | -            |   |
|   | J    | Turn To Reset Mushroom Head (40φ)        | $\checkmark$ | -            |   |
|   | K    | Mushroom Head (40φ) With Key             | $\checkmark$ | -            |   |
|   | L    | Flush Head Push-Push to release          | $\checkmark$ | $\checkmark$ |   |
|   | M    | Mushroom Head (40φ)                      | $\checkmark$ | $\sqrt{}$    |   |
|   | Р    | Projecting Head Push-push to release     | $\checkmark$ | $\checkmark$ |   |
|   | R    | Turn To Reset Head (40φ)                 | $\checkmark$ | $\checkmark$ |   |
|   | S    | Reset Push-Pull Stop Mushroom Head (35¢) | $\checkmark$ | -            |   |
|   | Т    | Turn To Reset Head (40φ)                 | $\checkmark$ | $\checkmark$ |   |