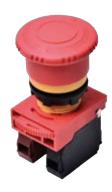

#### HPB22-M/HPB22-G

| HEAD TYPE                       | ITEM      | CAP COLOR |
|---------------------------------|-----------|-----------|
| HPB22-M:<br>Mushroom Head (40φ) | HPB22-M□R | RED       |
| HPPB22-G:                       | HPB22-M□G | GREEN     |
| Mushroom Head (40φ) With Lock   | HPB22-M□Y | YELLOW    |