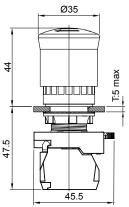

HPB22-S

| HEAD TYPE                        | ITEM     | CAP COLOR |
|----------------------------------|----------|-----------|
|                                  |          |           |
| HPB22-S:<br>Reset Push-Pull Stop | HPB22-S□ | RED       |
| Mushroom Head (35φ)              |          |           |
|                                  |          |           |