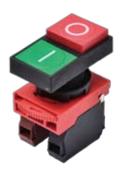

#### HPB22-D

| HEAD TYPE                      | ITEM     |
|--------------------------------|----------|
| HPB22-D:<br>Double Push Button | HLB22-D□ |

#### HLB22-D

| HEAD TYPE          | ITEM      | LED COLOR |
|--------------------|-----------|-----------|
| LED illuminated    | HLB22-D□R | RED       |
| HLB22-D:           | HLB22-D□G | GREEN     |
| Double Push Button | HLB22-D□Y | YELLOW    |