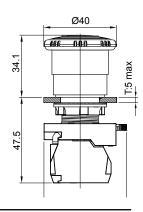

HPB22-J

| HEAD TYPE                                        | ITEM     | CAP COLOR |
|--------------------------------------------------|----------|-----------|
| HPB22-J:<br>Turn To Reset<br>Mushroom Head (40φ) | HPB22-J¤ | RED       |

HPB22-I

| HEAD TYPE                                        | ITEM     | CAP COLOR |
|--------------------------------------------------|----------|-----------|
| HPB22-I:<br>Turn To Reset<br>Mushroom Head (40¢) | HPB22-l¤ | RED       |